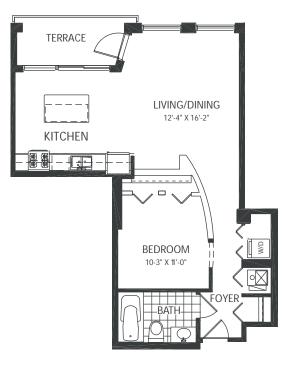

## 740 FULTON love where you live

UNIT 4 775 sq. ft. plus 69 sq.ft. terrace 1 Bedroom / 1 Full Bath West view

\*740 Fulton, LLC strives to represent each home as accurately as possible. However, our policy of continued attention to design and construction requires that all specifications, equipment, finishes, prices and dimensions may be subject to change without notice.

## **UNIT 4** 775 sq.ft.

- Hardwood flooring in main living areas
- Private outdoor terrace
- Dramatic 11' ceilings
- Exposed ductwork with painted concrete ceilings
- · Floor-to-ceiling windows
- Granite kitchen countertops
- Designer appliances available in stainless steel, black or white
- · Marble countertops in bath
- Washer and dryer